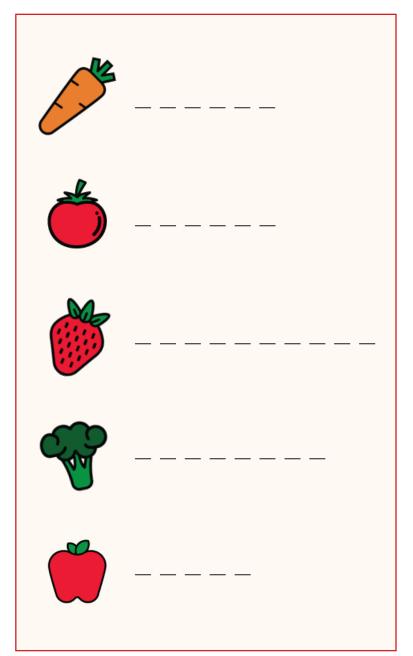

# ELEMENTARY ACTIVITY BOOK





Fraud Hotline: 1-866-5-FRAUD-4 or 1-866-537-2834 | P.O. Box 12847 | Austin, TX 78711 Toll Free: (877) TEX-MEAL | For the hearing impaired: (800) 735-2989 (TTY)

This product was funded by USDA.

This institution is an equal opportunity provider.



Food and Nutrition Division
National School Lunch Week

## SPOT THE DIFFERENCE!

## DRAW THE CHARACTER!

Circle all seven differences on picture "B".

A.





B.



4. "VITAMIN C" MISSING 5. APPLE COIN MISSING 6. REFRIGERATOR FLIPPED 7. FIBER+ COIN MISSING BROCCOLI

ANSWERS: 1. SUN FACE MISSING 2. STEAK COIN UPSIDE DOWN 3. WATERMELON SEEDS MISSING

## NAME THE FRUITS & VEGGIES!

## LEVEL UP THROUGH THE MAZE!

Give Corey a boost to find his friends.





#### **WORD BANK!**

FIBER FUN
LUNCH VEGGIE
BOOST VITAMIN
HEALTHY ENERGY

 F
 G
 O
 X
 J
 T
 A
 B

 I
 U
 B
 O
 O
 S
 T
 V

 B
 R
 N
 Y
 T
 O
 U
 I

 E
 N
 E
 R
 G
 Y
 F
 T

 R
 V
 E
 G
 G
 I
 E
 A

 C
 N
 I
 R
 E
 Q
 P
 M

 H
 E
 A
 L
 T
 H
 Y
 I

 J
 G
 L
 U
 N
 C
 H
 N

## DRAW THE CHARACTER!





#### TIC-TAC-TOE!