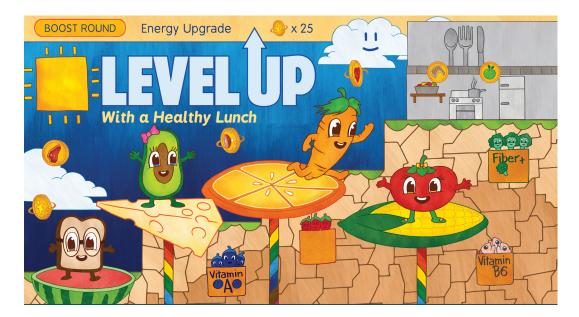

## SPOT THE DIFFERENCE!

## DRAW THE CHARACTER!

Circle all seven differences on picture "B".

A.

B.

4. "VITAMIN C" MISSING 5. APPLE COIN MISSING 6. REFRIGERATOR FLIPPED 7. FIBER+ COIN MISSING BROCCOLI

ANSWERS: 1. SUN FACE MISSING 2. STEAK COIN UPSIDE DOWN 3. WATERMELON SEEDS MISSING