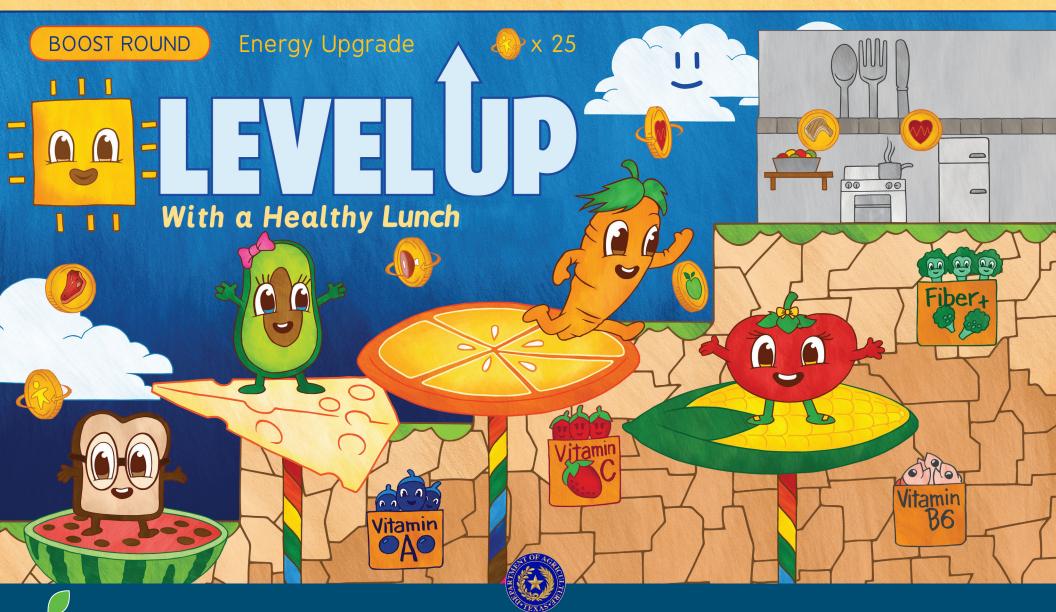

## SPOT THE DIFFERENCE!

## DRAW THE CHARACTER!

Circle all seven differences on picture "B".

A.

B.

4. "VITAMIN C" MISSING 5. APPLE COIN MISSING 6. REFRIGERATOR FLIPPED 7. FIBER+ COIN MISSING BROCCOLI

ANSWERS: 1. SUN FACE MISSING 2. STEAK COIN UPSIDE DOWN 3. WATERMELON SEEDS MISSING