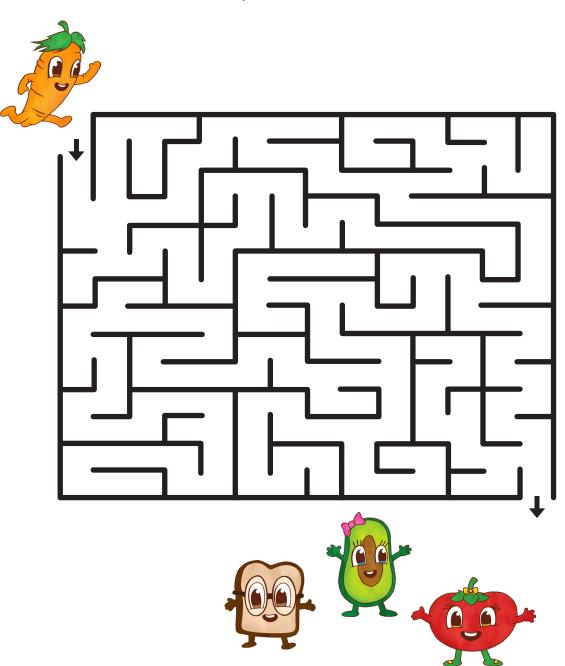

# ELEMENTARY ACTIVITY BOOK





Fraud Hotline: 1-866-5-FRAUD-4 or 1-866-537-2834 | P.O. Box 12847 | Austin, TX 78711 Toll Free: (877) TEX-MEAL | For the hearing impaired: (800) 735-2989 (TTY)

This product was funded by USDA.

This institution is an equal opportunity provider.



Food and Nutrition Division
National School Lunch Week

## SPOT THE DIFFERENCE!

## DRAW THE CHARACTER!

Circle all seven differences on picture "B".

A.





B.



4. "VITAMIN C" MISSING 5. APPLE COIN MISSING 6. REFRIGERATOR FLIPPED 7. FIBER+ COIN MISSING BROCCOLI

ANSWERS: 1. SUN FACE MISSING 2. STEAK COIN UPSIDE DOWN 3. WATERMELON SEEDS MISSING

## NAME THE FRUITS & VEGGIES!

## LEVEL UP THROUGH THE MAZE!

Give Corey a boost to find his friends.





#### **WORD BANK!**

FIBER FUN
LUNCH VEGGIE
BOOST VITAMIN
HEALTHY ENERGY

 F
 G
 O
 X
 J
 T
 A
 B

 I
 U
 B
 O
 O
 S
 T
 V

 B
 R
 N
 Y
 T
 O
 U
 I

 E
 N
 E
 R
 G
 Y
 F
 T

 R
 V
 E
 G
 G
 I
 E
 A

 C
 N
 I
 R
 E
 Q
 P
 M

 H
 E
 A
 L
 T
 H
 Y
 I

 J
 G
 L
 U
 N
 C
 H
 N

## DRAW THE CHARACTER!





#### TIC-TAC-TOE!