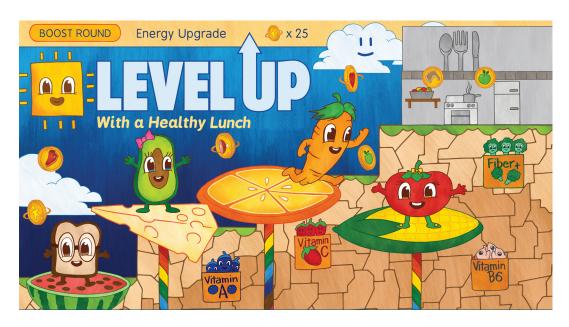

## SPOT THE DIFFERENCE!

## DRAW THE CHARACTER!

Circle all seven differences on picture "B".

A.

B.

4. "VITAMIN C" MISSING 5. APPLE COIN MISSING 6. REFRIGERATOR FLIPPED 7. FIBER+ COIN MISSING BROCCOLI

ANSWERS: 1. SUN FACE MISSING 2. STEAK COIN UPSIDE DOWN 3. WATERMELON SEEDS MISSING