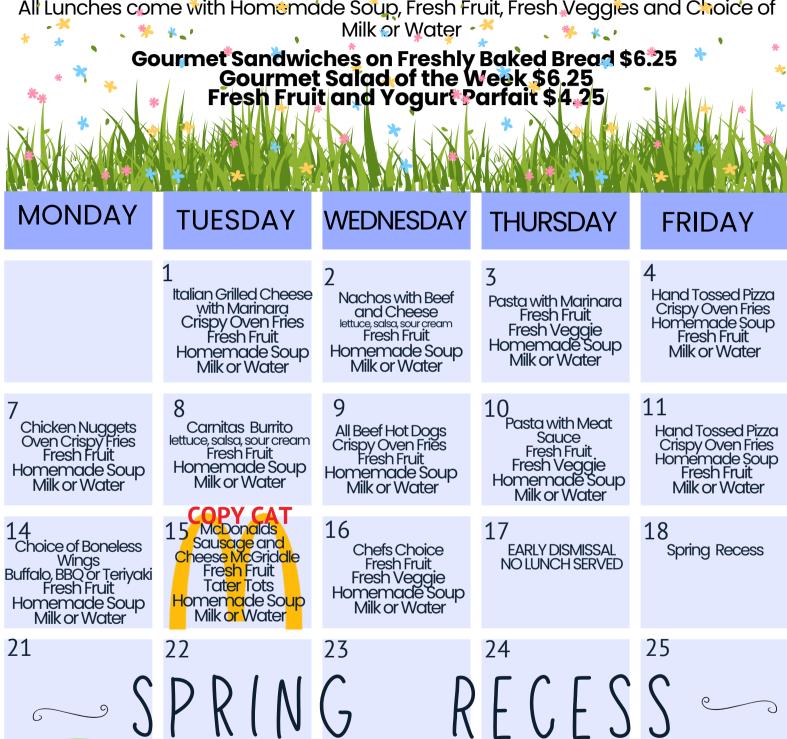

## BRIELLE SCHOOL DISTRICT CAFETERIA MENU FOR April 2025

Students \$5.75 Adults \$6.25

\* Four Complete Lunch Choices Daily

Hot Entree lunch, Bagel Lunch , Deli Sandwich Lunch and Gaesar Salad Lunch. All Lunches come with Homemade Soup, Fresh Fruit, Fresh Veggies and Choice of